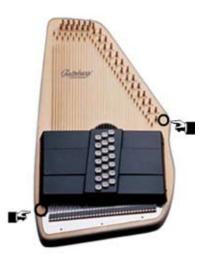

## Mounting Autoharp Strap Buttons

1. Using a 3/16" or smaller drill bit, drill a small hole at the points shown in Figure 1 below. Make sure that you use caution and drill slowly.

2. Take the button and hold it with the cup side up. Insert the screw so that the head of the screw is inside the cup.